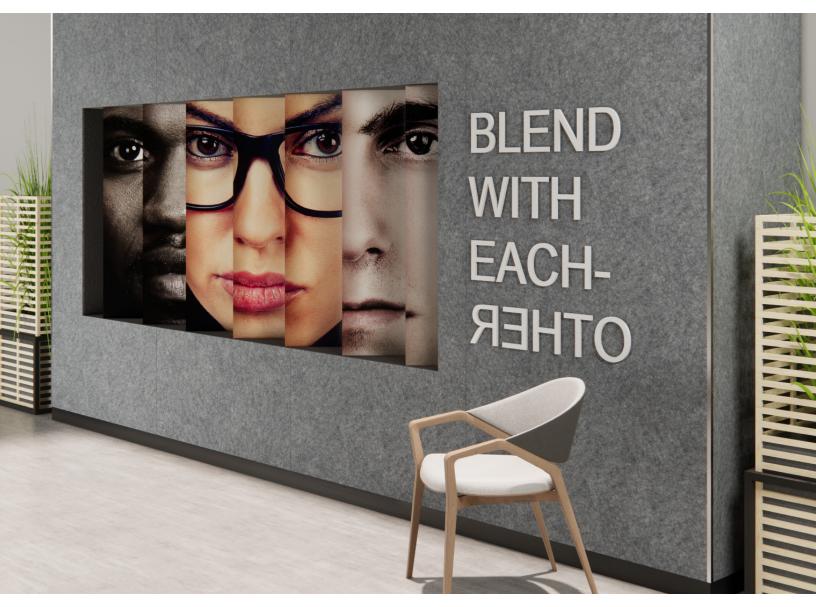

#### INTRODUCTION

Back and Forth from the Dimensional collection creates a stunning illusion that offers multiple options for backgrounds. The angles change the entire view of the surface which adds more interest and intrigue. The lively design of Back and Forth brings a sense of dimensionality and novelty unlike any other.

#### EXPERIENCE FACETS

Create an experience that portrays multiple view points in one composition. The many perspectives of multifacetted objects fascinate observers, especially when they show entirely new sights. Back and Forth can add that level of interest you are looking for.