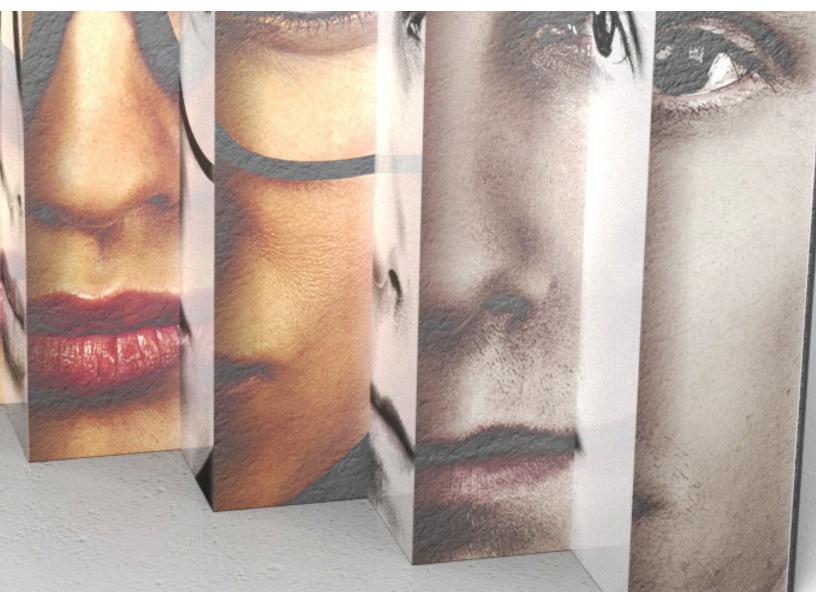

#### EXPERIENCE FACETS

Create an experience that portrays multiple view points in one composition. The many perspectives of multifacetted objects fascinate observers, especially when they show entirely new sights. Back and Forth can add that level of interest you are looking for.