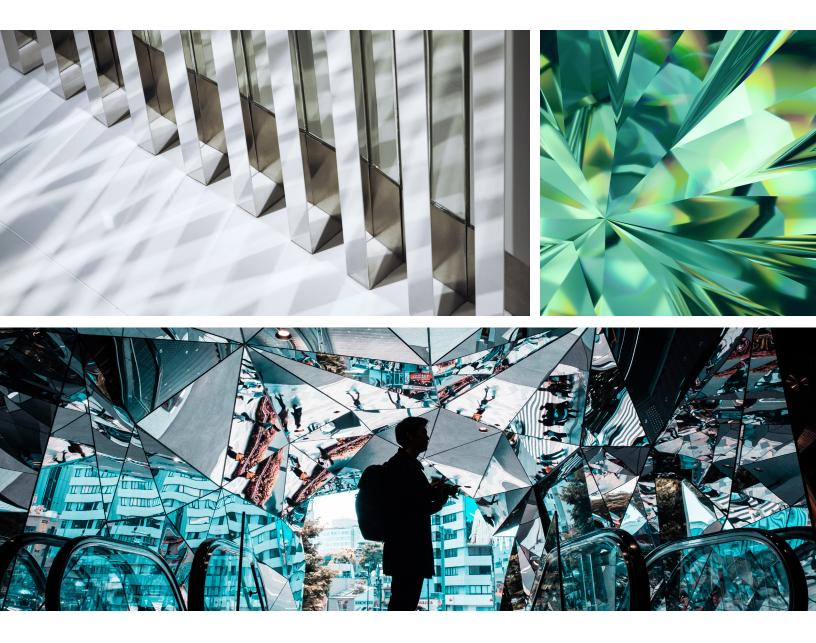

#### EXPERIENCE FACETS

Create an experience that portrays multiple view points in one composition. The many perspectives of multifacetted objects fascinate observers, especially when they show entirely new sights. Back and Forth can add that level of interest you are looking for.