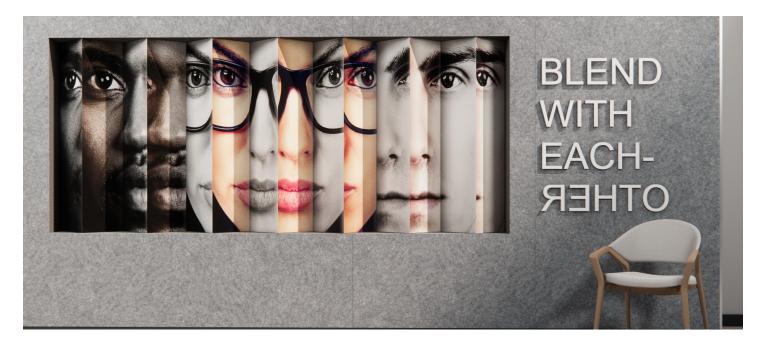

#### INTRODUCTION

Back and Forth from the Dimensional collection creates a stunning illusion that offers multiple options for backgrounds. The angles change the entire view of the surface which adds more interest and intrigue. The lively design of Back and Forth brings a sense of dimensionality and novelty unlike any other.

#### EXPERIENCE FACETS

Create an experience that portrays multiple view points in one composition. The many perspectives of multifacetted objects fascinate observers, especially when they show entirely new sights. Back and Forth can add that level of interest you are looking for.