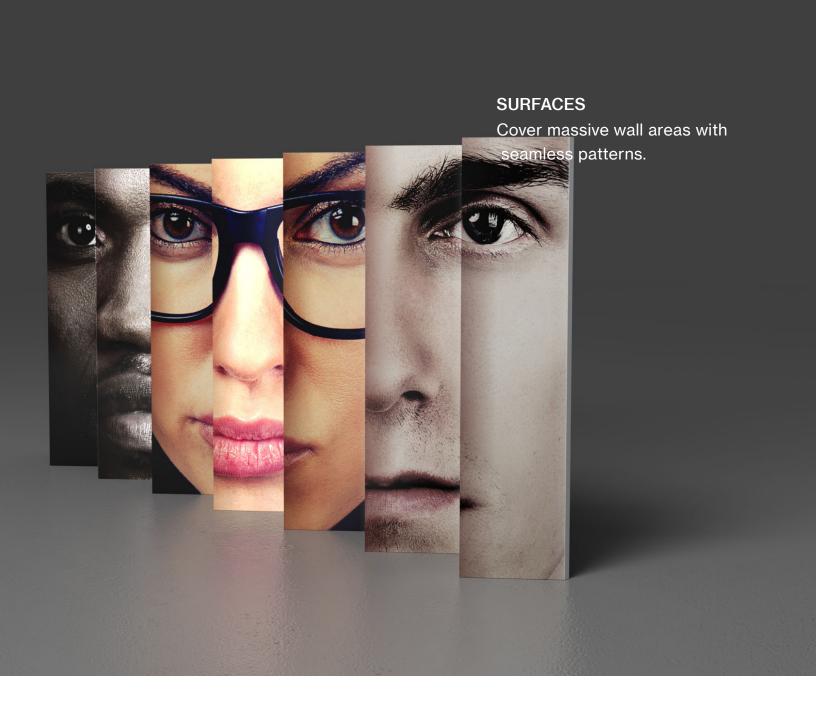

#### SURFACES

Quickly and easily apply large wall areas with a variety of attachment methods, including Direct Adhesion, Peel-And-Stick Adhesion, Clip Systems, and simple Snap-In Mounting.