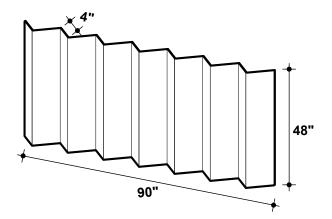

#### INTRODUCTION

Back and Forth from the Dimensional collection creates a stunning illusion that offers multiple options for backgrounds. The angles change the entire view of the surface which adds more interest and intrigue. The lively design of Back and Forth brings a sense of dimensionality and novelty unlike any other.

#### EXPERIENCE FACETS

Create an experience that portrays multiple view points in one composition. The many perspectives of multifacetted objects fascinate observers, especially when they show entirely new sights. Back and Forth can add that level of interest you are looking for.