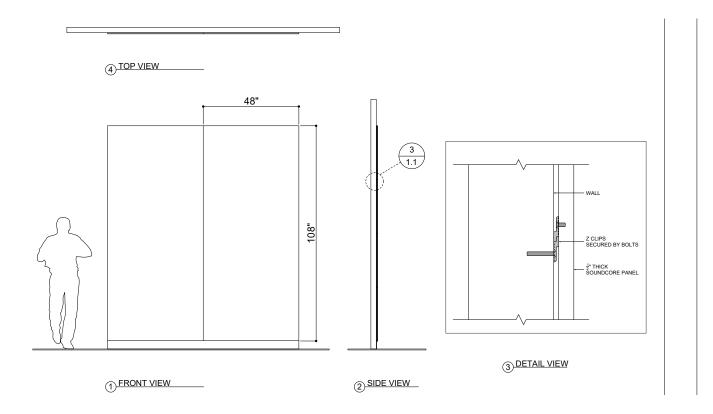

#### INSTALLATION

#### SURFACES

Quickly and easily apply large wall areas with a variety of attachment methods, including Direct Adhesion, Peel-And-Stick Adhesion, Clip Systems, and simple Snap-In Mounting.